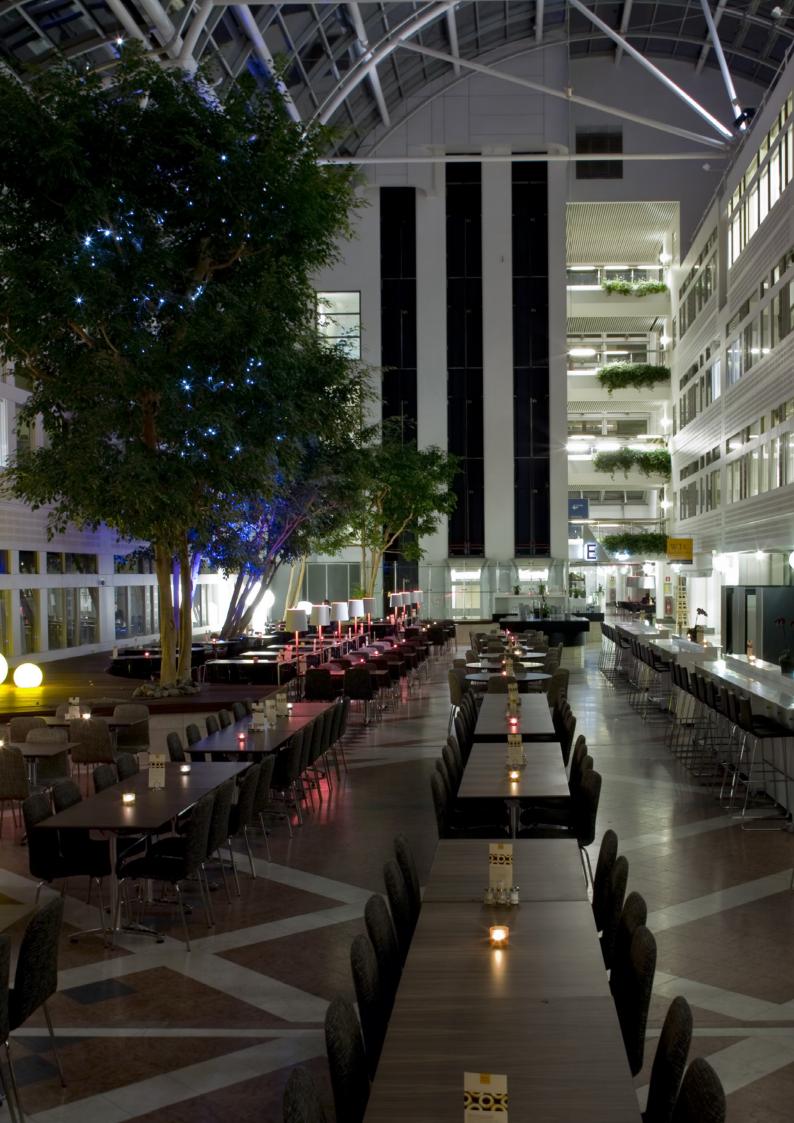

# CONFERENCE EXPO

A small and intimate gathering, or a major, lavish event. We provide venues and arrangements for all types of meetings and events. The World Trade Center can accommodate up to 1,200 people, giving them an experience to last a lifetime. We have 16 meeting rooms of varying sizes, along with adjacent exhibition space. Conference lunches are served in our WTC Restaurant, which also provides business lunches and an à la carte menu, Monday to Friday.

The WTC Restaurant and reception rooms offer flexible venues and solutions for up to 1,200 people. Manhattan can accommodate 100 seated, or 200 reception guests. The perfect setting for your breakfast meeting, mini exhibition or party featuring a stage, dance floor and bar. For larger events we would recommend Piazzan, which accomodates up to 800 guests.