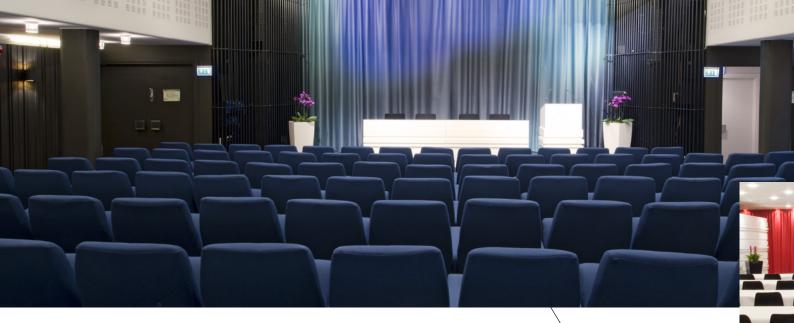

# CONFERENCE EXPO

A small and intimate gathering, or a major, lavish event. We provide venues and arrangements for all types of meetings and events. The World Trade Center can accommodate up to 1,200 people, giving them an experience to last a lifetime. We have 16 meeting rooms of varying sizes, along with adjacent exhibition space. Conference lunches are served in our WTC Restaurant, which also provides business lunches and an à la carte menu, Monday to Friday.

We have a total of 16 conference rooms for up to 170 people. Free wireless internet is available in all rooms and common areas. Information about the conference rooms is available at wtc.se.