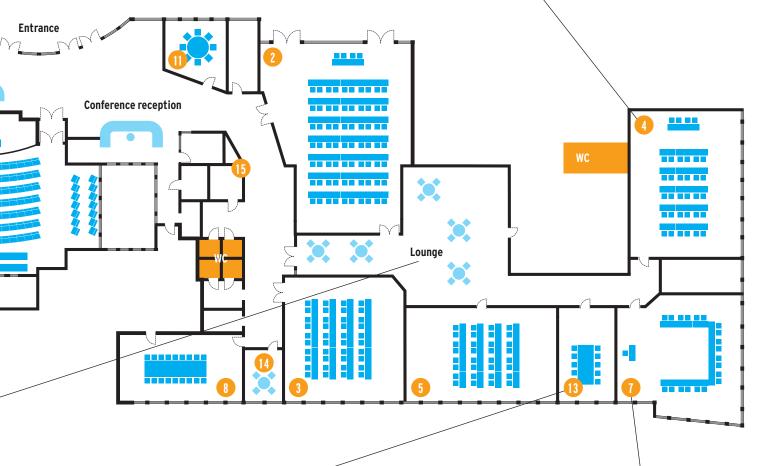

#### **MEETING VENUE DETAILS**

|    | VENUE      | AREA/SQM | CINEMA | SCHOOL | HORSESHOE |
|----|------------|----------|--------|--------|-----------|
|    | NEW YORK   | 185      | 170    |        |           |
| 2  | ATLANTA    | 120      | 100    | 72     | 40        |
| 3  | STOCKHOLM  | 90       | 70     | 40     | 24        |
| 4  | MILANO     | 60       | 50     | 30     | 22        |
| 5  | SYDNEY     | 45       | 42     | 24     | 20        |
| 6  | PARIS      | 40       | 40     | 24     | 18        |
| 7  | WASHINGTON | N 40     | 40     | 22     | 16        |
| 8  | HONG KONG  | 36       |        |        | 20        |
| 9  | LONDON     | 30       | 30     | 20     | 14        |
| 10 | AMSTERDAM  | 25       |        |        | 10        |
| 11 | GENÈVE     | 22       |        |        | 8         |
| 12 | BRYSSEL    | 21       |        |        | 8         |
| 13 | LUXEMBURG  | 15       |        |        | 8         |
| 14 | VIP-ROOM   | 9        |        |        | 4         |
| 15 | BARCELONA  | 6        |        |        | 4         |
| 16 | MANHATTAN  | 130      | 120    | 80     | 40        |
|    |            |          |        |        |           |

Manhattan (not included in the floor plan), a flexible venue with its own entrance from Kungsbron and located right next to WTC Restaurant.

World Trade Center Stockholm Box 70354, 107 24 Stockholm Visiting address: Klarabergsviadukten 70 Stockholm, Sweden Telephone: +46 (0)8-700 45 00 Bookings: booking@wtc.se