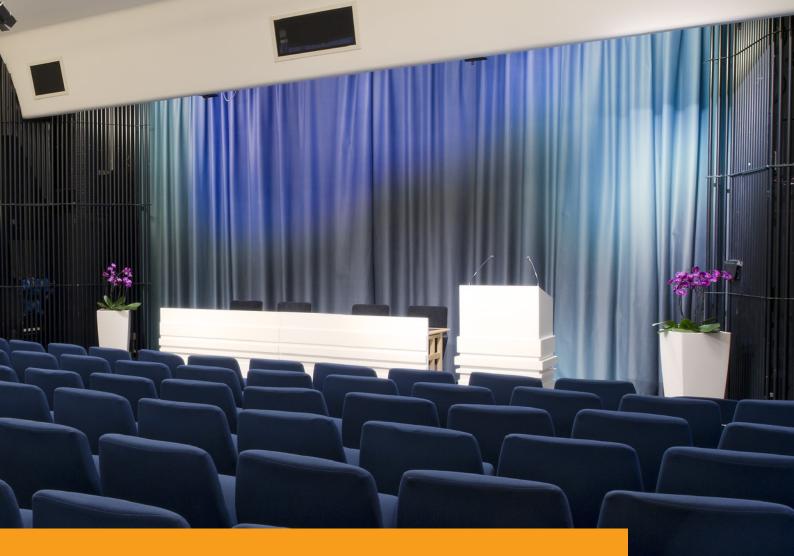

# CONFERENCE EXPO

A small and intimate gathering, or a major, lavish event. We provide venues and arrangements for all types of meetings and events. The World Trade Center can accommodate up to 1,200 people, giving them an experience to last a lifetime. We have 16 meeting rooms of varying sizes, along with adjacent exhibition space. Conference lunches are served in our WTC Restaurant, which also provides business lunches and an à la carte menu, Monday to Friday.

We have a total of 16 conference rooms for up to 170 people. Free wireless internet is available in all rooms and common areas. Information about the conference rooms is available at wtc.se.