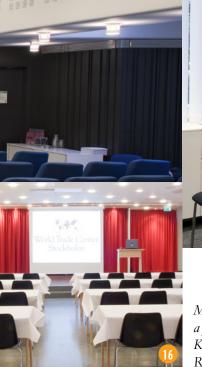

# CONFERENCE EXPO

A small and intimate gathering, or a major, lavish event. We provide venues and arrangements for all types of meetings and events. The World Trade Center can accommodate up to 1,200 people, giving them an experience to last a lifetime. We have 16 meeting rooms of varying sizes, along with adjacent exhibition space. Conference lunches are served in our WTC Restaurant, which also provides business lunches and an à la carte menu, Monday to Friday.

We have a total of 16 conference rooms for up to 170 people. Free wireless internet is available in all rooms and common areas. Information about the conference rooms is available at wtc.se.