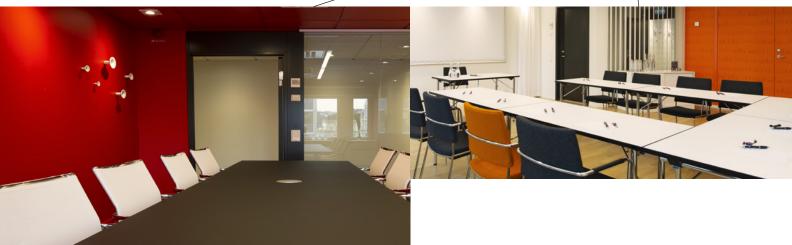

# CONFERENCE EXPO

A small and intimate gathering, or a major, lavish event. We provide venues and arrangements for all types of meetings and events. The World Trade Center can accommodate up to 1,200 people, giving them an experience to last a lifetime. We have 16 meeting rooms of varying sizes, along with adjacent exhibition space. Conference lunches are served in our WTC Restaurant, which also provides business lunches and an à la carte menu, Monday to Friday.

We have a total of 16 conference rooms for up to 170 people. Free wireless internet is available in all rooms and common areas. Information about the conference rooms is available at wtc.se.

#### **MEETING VENUE DETAILS**

|    | VENUE      | AREA/SQM | CINEMA | SCHOOL | HORSESHOE |
|----|------------|----------|--------|--------|-----------|
|    | NEW YORK   | 185      | 170    |        |           |
| 2  | ATLANTA    | 120      | 100    | 72     | 40        |
| 3  | STOCKHOLM  | 90       | 70     | 40     | 24        |
| 4  | MILANO     | 60       | 50     | 30     | 22        |
| 5  | SYDNEY     | 45       | 42     | 24     | 20        |
| 6  | PARIS      | 40       | 40     | 24     | 18        |
| 7  | WASHINGTON | N 40     | 40     | 22     | 16        |
| 8  | HONG KONG  | 36       |        |        | 20        |
| 9  | LONDON     | 30       | 30     | 20     | 14        |
| 10 | AMSTERDAM  | 25       |        |        | 10        |
| 11 | GENÈVE     | 22       |        |        | 8         |
| 12 | BRYSSEL    | 21       |        |        | 8         |
| 13 | LUXEMBURG  | 15       |        |        | 8         |
| 14 | VIP-ROOM   | 9        |        |        | 4         |
| 15 | BARCELONA  | 6        |        |        | 4         |
| 16 | MANHATTAN  | 130      | 120    | 80     | 40        |
|    |            |          |        |        |           |