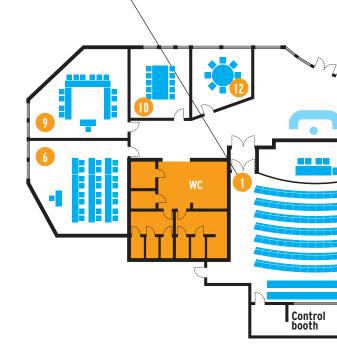

#### **MEETING VENUE DETAILS**

|    | VENUE      | AREA/SQM | CINEMA | SCHOOL | HORSESHOE |
|----|------------|----------|--------|--------|-----------|
|    | NEW YORK   | 185      | 170    |        |           |
| 2  | ATLANTA    | 120      | 100    | 72     | 40        |
| 3  | STOCKHOLM  | 90       | 70     | 40     | 24        |
| 4  | MILANO     | 60       | 50     | 30     | 22        |
| 5  | SYDNEY     | 45       | 42     | 24     | 20        |
| 6  | PARIS      | 40       | 40     | 24     | 18        |
| 7  | WASHINGTON | N 40     | 40     | 22     | 16        |
| 8  | HONG KONG  | 36       |        |        | 20        |
| 9  | LONDON     | 30       | 30     | 20     | 14        |
| 10 | AMSTERDAM  | 25       |        |        | 10        |
| 11 | GENÈVE     | 22       |        |        | 8         |
| 12 | BRYSSEL    | 21       |        |        | 8         |
| 13 | LUXEMBURG  | 15       |        |        | 8         |
| 14 | VIP-ROOM   | 9        |        |        | 4         |
| 15 | BARCELONA  | 6        |        |        | 4         |
| 16 | MANHATTAN  | 130      | 120    | 80     | 40        |
|    |            |          |        |        |           |

Manhattan (not included in the floor plan), a flexible venue with its own entrance from Kungsbron and located right next to WTC Restaurant.

World Trade Center Stockholm Box 70354, 107 24 Stockholm Visiting address: Klarabergsviadukten 70 Stockholm, Sweden Telephone: +46 (0)8-700 45 00 Bookings: booking@wtc.se